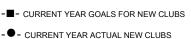

## GAT MONTHLY MEMBERSHIP PROGRESS REPORT

**Multiple District 25** 

Results as of: 5/31/2021

LOCATION: INDIANA

| Clubs                        |               |           |               | Members                      |                       |                         |                                                    |
|------------------------------|---------------|-----------|---------------|------------------------------|-----------------------|-------------------------|----------------------------------------------------|
| RESULTS FOR 2020-2021        |               |           |               | RESULTS FOR 2020-2021        |                       |                         |                                                    |
| QUARTER                      | NEW CLUB GOAL | NEW CLUBS | DROPPED CLUBS | QUARTER                      | ER GROWTH NET<br>GOAL | MEMBER GROWTH<br>ACTUAL | DROPPED<br>MEMBERS ACTUAL<br>(including transfers) |
| JULY/AUG/SEPT<br>OCT/NOV/DEC | 3<br>2        | 1<br>0    | 2<br>1        | JULY/AUG/SEPT<br>OCT/NOV/DEC | 81<br>76              | 165<br>139              | 221<br>317                                         |
| JAN/FEB/MAR<br>APR/MAY/JUNE  | 2             | 0         | 7             | JAN/FEB/MAR<br>APR/MAY/JUNE  | 93<br>88              | 125<br>109              | 209<br>157                                         |