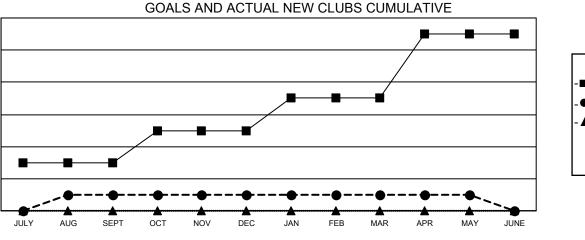

## GAT MONTHLY MEMBERSHIP PROGRESS REPORT

**Multiple District 25** 

Results as of: 5/31/2021

LOCATION: INDIANA

| Clubs                        |               |           |               | Members                      |                       |                         |                                                    |
|------------------------------|---------------|-----------|---------------|------------------------------|-----------------------|-------------------------|----------------------------------------------------|
| RESULTS FOR 2020-2021        |               |           |               | RESULTS FOR 2020-2021        |                       |                         |                                                    |
| QUARTER                      | NEW CLUB GOAL | NEW CLUBS | DROPPED CLUBS | QUARTER                      | ER GROWTH NET<br>GOAL | MEMBER GROWTH<br>ACTUAL | DROPPED<br>MEMBERS ACTUAL<br>(including transfers) |
| JULY/AUG/SEPT<br>OCT/NOV/DEC | 3<br>2        | 1<br>0    | 2<br>1        | JULY/AUG/SEPT<br>OCT/NOV/DEC | 81<br>76              | 165<br>139              | 221<br>317                                         |
| JAN/FEB/MAR<br>APR/MAY/JUNE  | 2             | 0         | 7             | JAN/FEB/MAR<br>APR/MAY/JUNE  | 93<br>88              | 125<br>109              | 209<br>157                                         |

- LAST YEAR ACTUAL NEW CLUBS