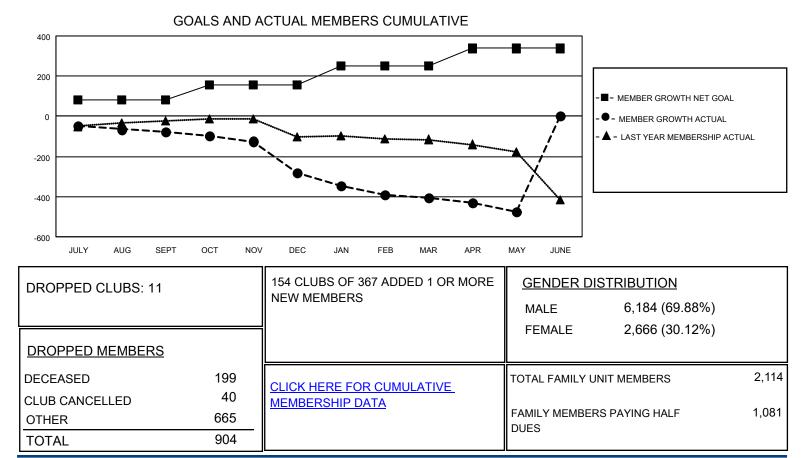

## GAT MONTHLY MEMBERSHIP PROGRESS REPORT

**Multiple District 25** 

Results as of: 5/31/2021

LOCATION: INDIANA

| Clubs                        |               |           |               | Members                      |                       |                         |                                                    |
|------------------------------|---------------|-----------|---------------|------------------------------|-----------------------|-------------------------|----------------------------------------------------|
| RESULTS FOR 2020-2021        |               |           |               | RESULTS FOR 2020-2021        |                       |                         |                                                    |
| QUARTER                      | NEW CLUB GOAL | NEW CLUBS | DROPPED CLUBS | QUARTER                      | ER GROWTH NET<br>GOAL | MEMBER GROWTH<br>ACTUAL | DROPPED<br>MEMBERS ACTUAL<br>(including transfers) |
| JULY/AUG/SEPT<br>OCT/NOV/DEC | 3<br>2        | 1<br>0    | 2<br>1        | JULY/AUG/SEPT<br>OCT/NOV/DEC | 81<br>76              | 165<br>139              | 221<br>317                                         |
| JAN/FEB/MAR<br>APR/MAY/JUNE  | 2             | 0         | 7             | JAN/FEB/MAR<br>APR/MAY/JUNE  | 93<br>88              | 125<br>109              | 209<br>157                                         |